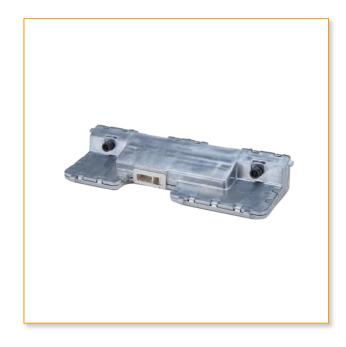

### Multi Function Mono Camera - MFC4x0

#### Features:

- Compact One Box Design
- Scalable → from single to multiple functions on different hardware setups
- > Extended computing power to enhance performance

- Lane Departure Warning (LDW)
- Traffic Sign Assist (TSA)
- Intelligent Headlamp Control (IHC)
- Forward Collision Warning (FCW)