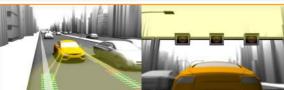

#### Features:

- > 6D-Object detection 3D spatial + 3D flow
- Generic object detection from road boundaries to pedestrians
- Redundant object detection improved functional safety

- Forward Collision Warning (FCW)
- Lane Departure Warning (LDW)
- Intelligent Headlamp Control (IHC)
- Traffic Sign Assist (TSA)
- Adaptive Cruise Control (ACC) + Stop&Go (speed limited)
- Emergency Brake Assist (EBA) incl. pedestrian
- Road Profile Detection (RPD)