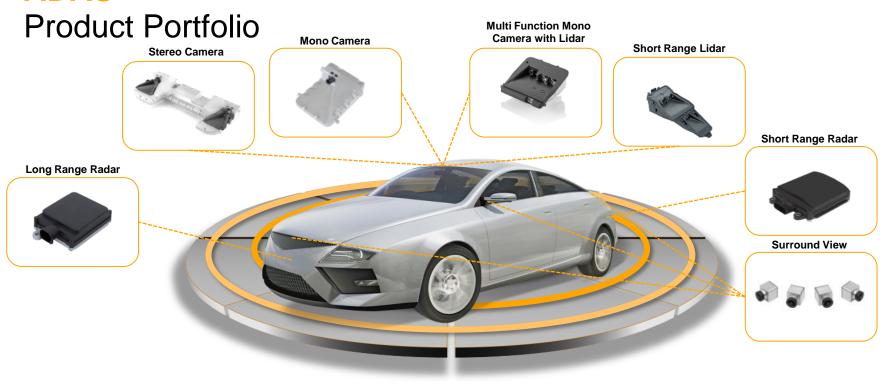

# **ADAS Product Segments**

#### Radar

#### Functions:

- Adaptive Cruise Control
- Emergency Brake Assist
- Forward Collision Warning
- Blind Spot Detection
- Lane Change Assist
- Rear Cross Traffic Alert

#### SRR

#### Products:

- Long Range Radar (77GHz)
- Short Range Radar (24GHz)

### Camera

#### Functions:

- > Intelligent Headlamp Control
- Lane Departure Warning
- Lane Keeping Support
- Traffic Sign Assist
- Forward Collision Warning
- Emergency Brake Assist
- Road Profile Estimation

#### Products:

- Mono Camera
- Stereo Camera

### Lidar

#### **Functions:**

- Emergency Brake Assist City
- > Emergency Brake Assist Urban
- > Emergency Brake Assist Pedestrian
- Crash Imminent Braking

#### Products:

- Short Range Lidar Sensor
- Multi Function Camera with Lidar

### **Surround View**

#### **Functions:**

- 2D Surround View
- 3D Bowl Surround View
- Automated Parking
- Trailer Reversing
- Auto Trailer Hitching
- Object/Pedestrian Detection with Warning
- Blind Spot Warning
- Lane Departure Warning

#### Products:

- Surround View Camera
- Surround View ECU

### **Rear View**

#### **Functions:**

- Parking Support (Warning)
- Trailer Reversing
- Auto Trailer Hitching
- Object/Pedestrian Detection with Warning/Braking
- Blind Spot Warning

#### Products:

Intelligent Rear View Camera

### **Mirror Replacement**

#### **Functions:**

- Object Detection with Warning
- Blind Spot Warning
- Lane Detection

#### Products:

- Mirror Camera
- Mirror Camera Truck