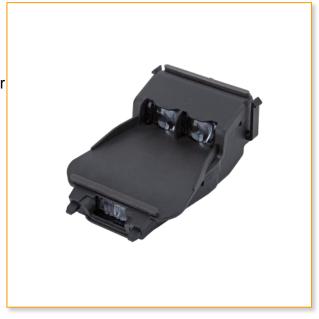

### Multi Function Camera with Lidar – MFL4x0

#### Features:

- Compact One Box Design with a fusion of the camera and laser sensor technology
- Color CMOS imager, 1024x605 pixels and 905nm Lidar

- > EBA up to 80kph (Fusion of Camera & Lidar)
- Object recognition, e.g. for the Forward Collision Warning (FCW)
- Lane Departure Warning (LDW)
- Intelligent Headlamp Control (IHC)
- Traffic Sign Assist (TSA)
- Pedestrian Detection (classification)