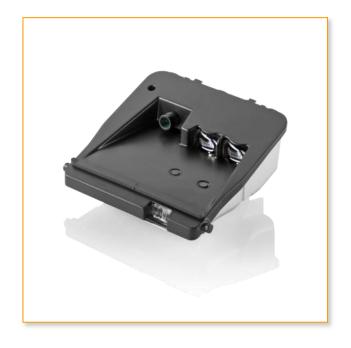

### Multi Function Camera with Lidar – MFL4x0

#### Features:

- Compact One Box Design with a fusion of the camera and laser sensor technology
- Color CMOS imager, 1024x605 pixels and 905nm Lidar

- > EBA up to 80kph (Fusion of Camera & Lidar)
- Object recognition, e.g. for the Forward Collision Warning (FCW)
- Lane Departure Warning (LDW)
- Intelligent Headlamp Control (IHC)
- Traffic Sign Assist (TSA)
- Pedestrian Detection (classification)