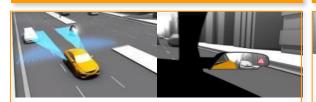

# **Short Range Infrared - LIDAR Sensor - SRL111**

#### Features:

- Crash type classification is provided
- > Enhance supplemental restraint systems
- Autonomous braking, pre charge or advanced brake assist are supported for low speed
- Brake intervention requests is provided
- Robust design
- High reliability
- Low cost

#### **Functions:**

Emergency Brake Assist (EBA)