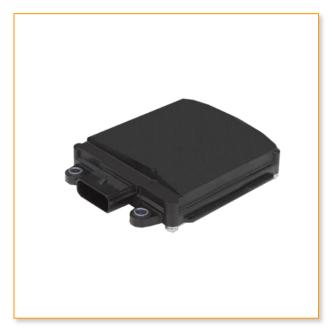

## Short Range 24Ghz - RADAR Sensor - SRR320

#### Features:

- Alert of driver to the presence of relevant objects within the detection zone
- 24 GHz ISM technology allows for worldwide usage
- Easy to integrate behind standard bumper
- Pulse-compression radar technique separates objects in space, speed and angle already in the raw data measurements
- Realize high spatial resolution in a narrow bandwidth
- Distinguishes easily between static and moving objects

- Blind Spot Detection (BSD)
- Rear Cross Traffic Alert (RCTA)
- Lane Change Assist (LCA)