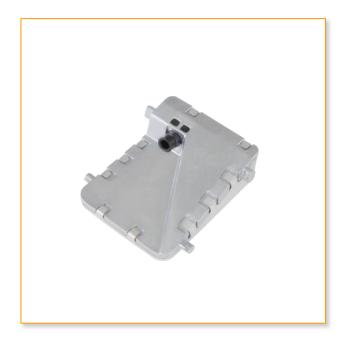

### Multi Function Camera with Lidar – MFL4x0

#### Features:

- Compact One Box Design with a fusion of the camera and laser sensor technology
- Color CMOS imager, 1024x605 pixels and 905nm Lidar

- > EBA up to 80kph (Fusion of Camera & Lidar)
- Object recognition, e.g. for the Forward Collision Warning (FCW)
- Lane Departure Warning (LDW)
- Intelligent Headlamp Control (IHC)
- Traffic Sign Assist (TSA)
- Pedestrian Detection (classification)