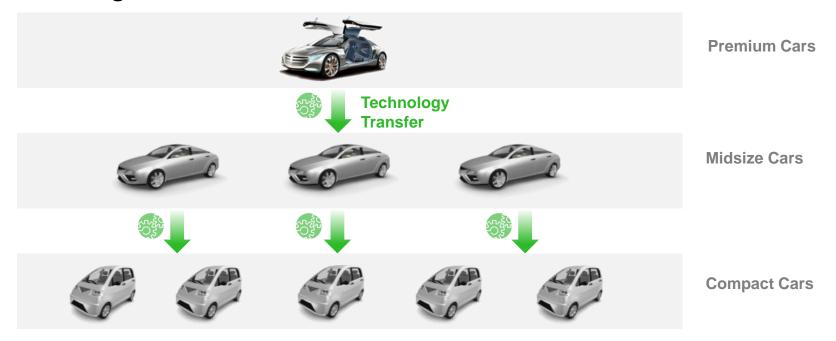

AS Product Segments**

### **Surround View**



#### **Functions:**

- 2D Surround View
- 3D Bowl Surround View
- Automated Parking
- Trailer Reversing
- Auto Trailer Hitching
- Object/Pedestrian Detection with Warning
- Blind Spot Warning
- Lane Departure Warning

#### Products:

- Surround View Camera
- Surround View ECU

### **Rear View**



#### **Functions:**

- Parking Support (Warning)
- Trailer Reversing
- Auto Trailer Hitching
- Object/Pedestrian Detection with Warning/Braking
- Blind Spot Warning

#### Products:

Intelligent Rear View Camera

### **Mirror Replacement**



#### **Functions:**

- Object Detection with Warning
- Blind Spot Warning
- Lane Detection



#### Products:

- Mirror Camera
- Mirror Camera Truck



### **Business Trend 1**

# Increasing Vehicle Penetration