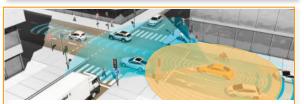

### **Senses for Safety.**

Driver assistance systems help save lives.

# **Advanced Driver Assistance Systems**