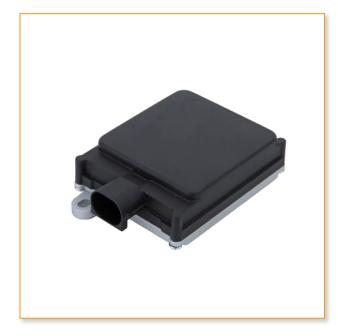

# Long Range 77GHz - RADAR Sensor - ARS4x0

#### Features:

- > Broad field of view realized by two independent scans
- Supports ACC + Stop & Go with one single sensor
- Up to 250m range
- Better than 3° target separation and 0.1° accuracy
- Distinguishes easily between static and moving objects
- Auto alignment in both directions (horizontal + vertical)

- Adaptive Cruise Control (ACC) + Stop&Go
- Emergency Brake Assist (EBA)